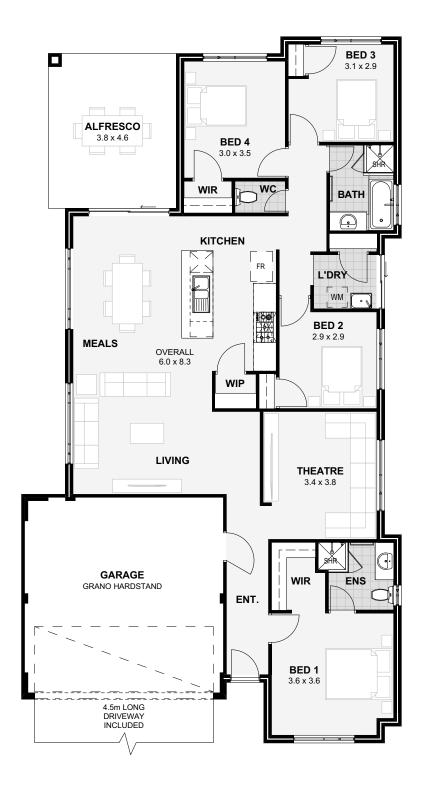

# THE ZEALE

204m<sup>2</sup>

#### There's no place like home

What could be better than having a spacious family home to call your own?

Featuring 4 spacious bedrooms, 2 bathrooms and two separate living areas, there's plenty of room for the whole family to enjoy.

Put a movie on for the kids in the home theatre then sit back and relax with a glass of wine on your very own alfresco. The Zeale truly does have it all.