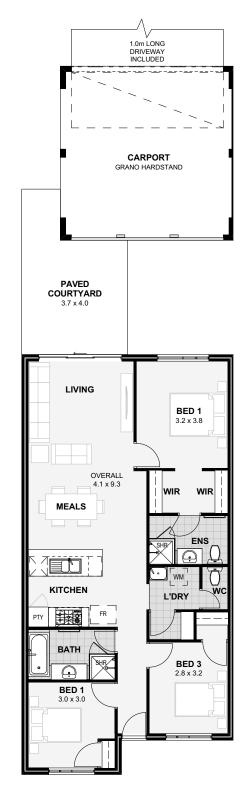

## THE SORRENTO

7.5m

159m<sup>2</sup>

## There's no place like home

Innovation reigns supreme in the Sorrento! This 7.5 metre wide home doesn't comprimise on style with its 3 cleverly arranged bedrooms including a his & hers walk in robe in the master bedroom.