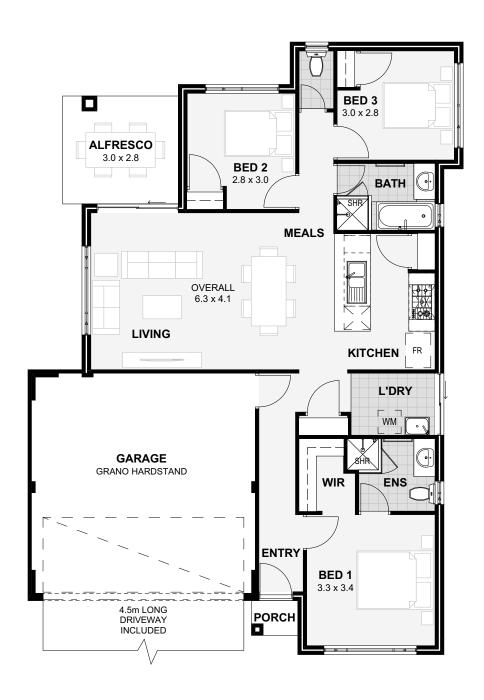

## There's no place like home

Imagine coming home to relax on your very own alfresco after a long day at work! The Rise is designed for first home buyers looking to make the most of a small block while making no compromises on style.

With 3 generous bedrooms, 2 stylish bathrooms and an amazing open plan kitchen, dining and living area, the Rise has everything you'll need in your first home.