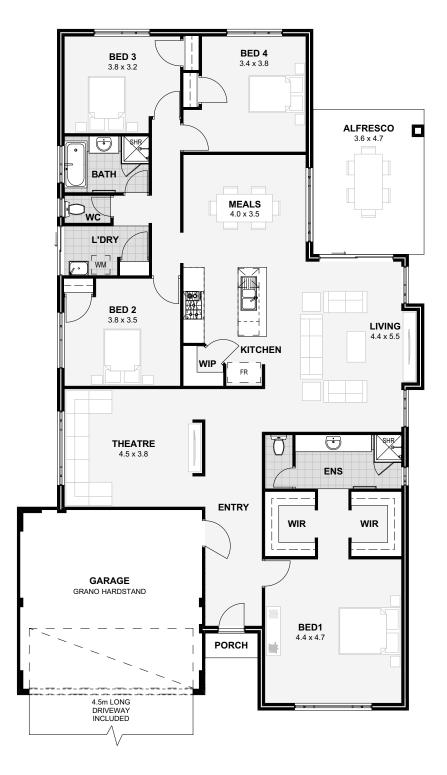

# THE PROGRESS

15m

250m<sup>2</sup>

#### There's no place like home

The Progress is sure to impress those looking for a big home with even bigger possibilities! Wtih 4 bedrooms, a sizeable open plan kitchen area with alfresco and even an awesome home theatre, this home has room for everyone!

With an impressive master suite, boasting 2 generous walk in robes, every day will feel like a holiday at home!