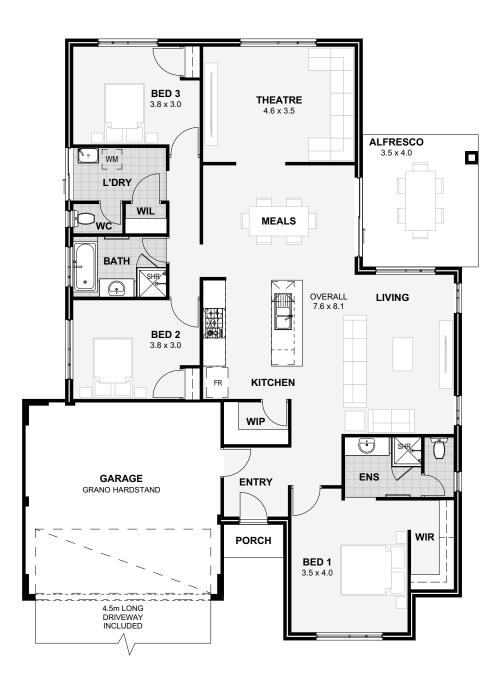

## THE NIRVANA

15m

207m<sup>2</sup>

## There's no place like home

Sit back and take it all in with the Nirvana! Family living has never been so easy with this impressive home design, which features 3 well-sized bedrooms and even a home theatre

Hosting friends and family is a breeze with the open plan living area, flowing seamlessly out to your own alfresco.