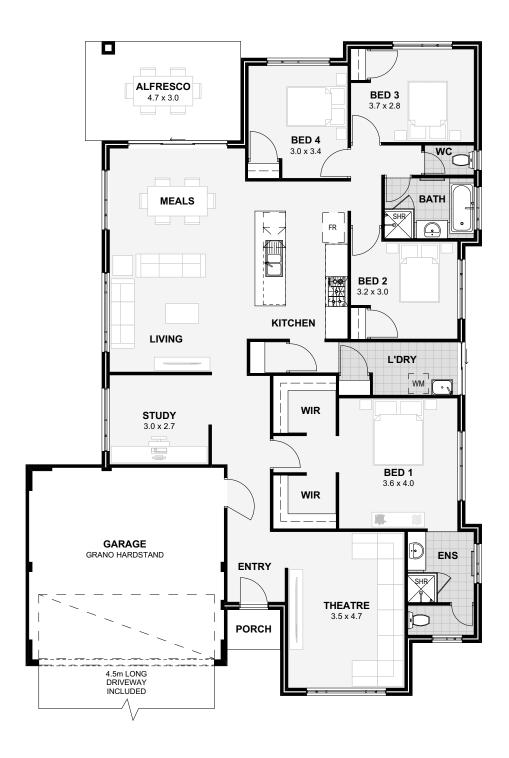

## THE MUSE

229m<sup>2</sup>

## There's no place like home

Explore endless possibilities with the Muse! An impressive home design that's well suited to larger families, this home boasts its own dedicated spaces for work and play.

Set up your own personal office in the handy study, or kick back and watch your favourite shows in the awesome home theatre. With so much space, you'll have plenty of room to spread out and then some!