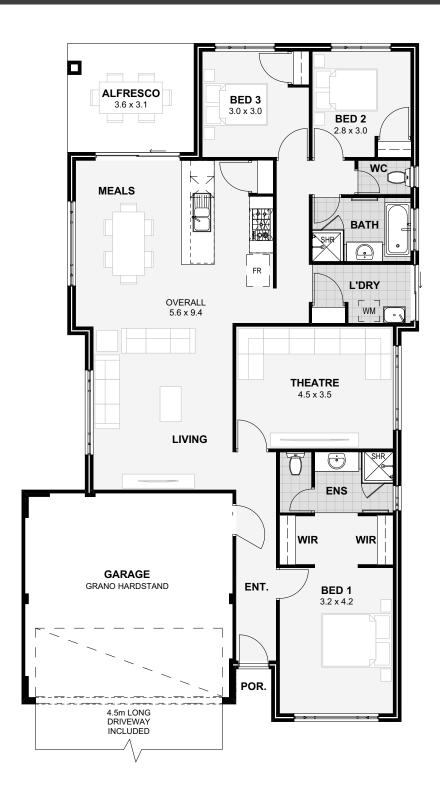

# THE MILAN

12.5m

190m<sup>2</sup>

#### Theye's no place like home

Live it up in the Milan! This impressive home, designed to fit neatly on 12.5 metre wide blocks, has all the handy features you could want in a first home, plus a few more!

Get ready to marathon the latest shows in your dedicated home theatre, or throw a party in your spacious living area! The good times keep on coming with this amazing home design.