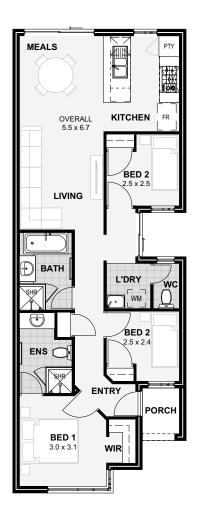

## THE INNOVATION

125m<sup>2</sup>

6m

## There's no place like home

The Innovation is one of our clever narrow lot home designs, perfectly suited for young professionals, couples, or families. It's ideal for those looking for a first home with quality inclusions and high construction standards.

Created to make the most of every inch of space, the Innovation is sure to leave an impression on those looking to build on a narrow block!