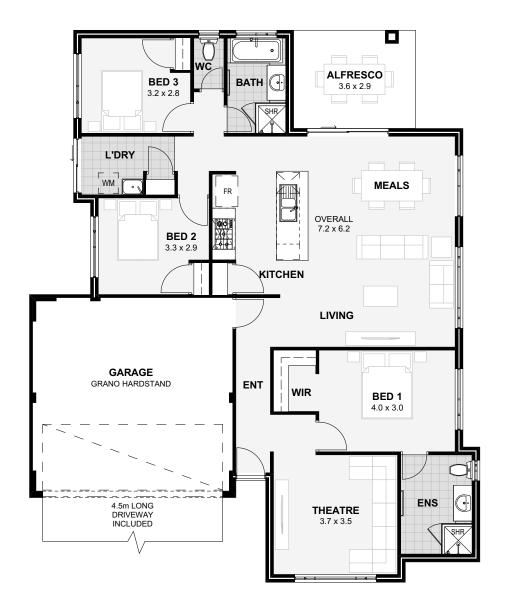

## There's no place like home

Dreaming of your own home?

The Escape is designed with first home buyers in mind, delivering everything you'll need in your very first home.

Featuring 3 large bedrooms, 2 modern bathrooms, a spacious open plan kitchen and dining area, a stylish alfresco area plus a dedicated home theatre, the Escape has so much to offer.