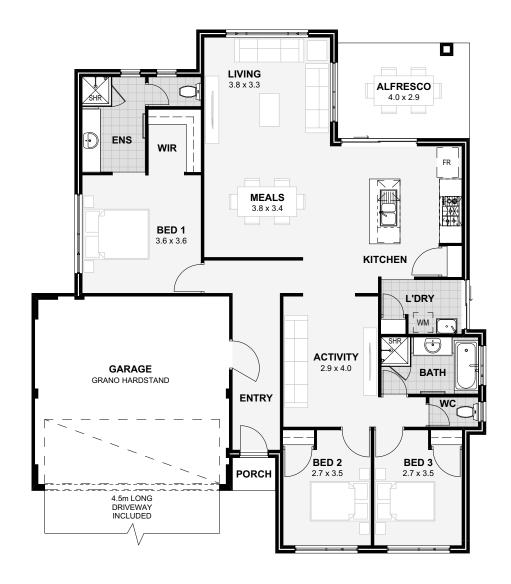

# THE DESTINY

182m²

### There's no place like home

Dreaming of entertaining in a home of your own? The Destiny has been thoughtfully designed to make the most of space with it's incredible rear living layout.

With a stunning open plan living area overlooking your very own alfresco, plus an extra activity room connected to the main living room, you'll never be short on space to entertain friends and family in this home.