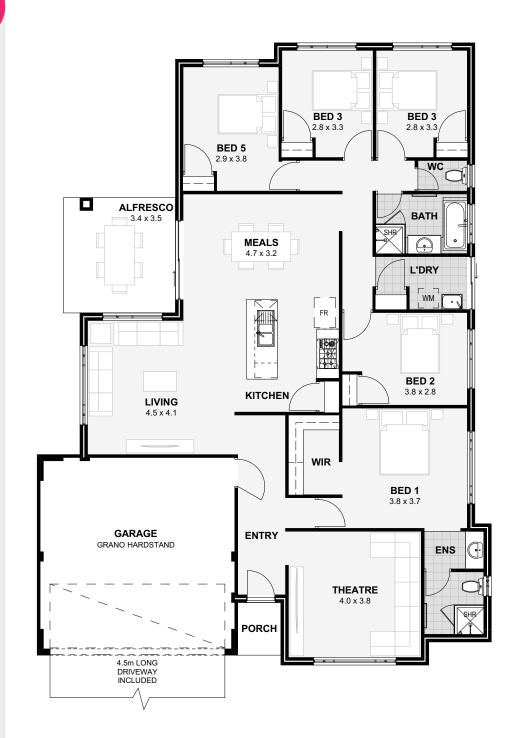

### There's no place like home

Do you have a large family? Or maybe you just love having lots of space in your home. Either way, the Desire is one of our most spacious designs, thoughtfully laid out with two living areas so that even the biggest of families have room to move.

The Desire comes with 5 large bedrooms, 2 bathrooms, an open plan kitchen and living area and an amazing home theatre perfect for family movie nights!