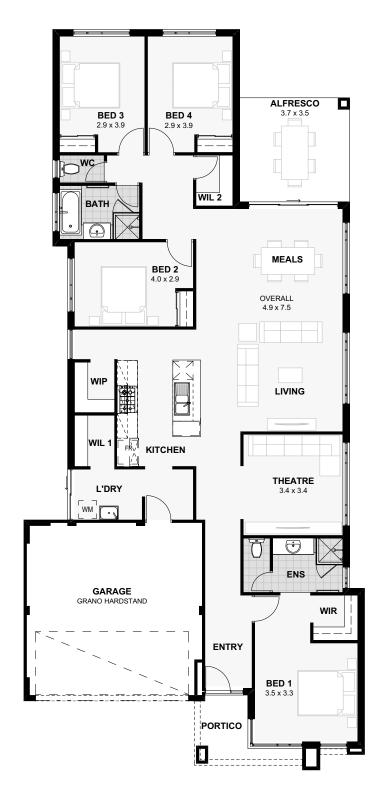

# THE CHARLOTTE

232m<sup>2</sup>

#### There's no place like home

The Charlotte is lookin' sharp! This stylish home could be your ticket to living your dream and leaving your landlord behind.

Four bedrooms, two bathrooms, and a theatre plus heaps of storage means you'll have room for everything!

With its handy shopper's entrance, the Charlotte makes coming home more convenient than ever.