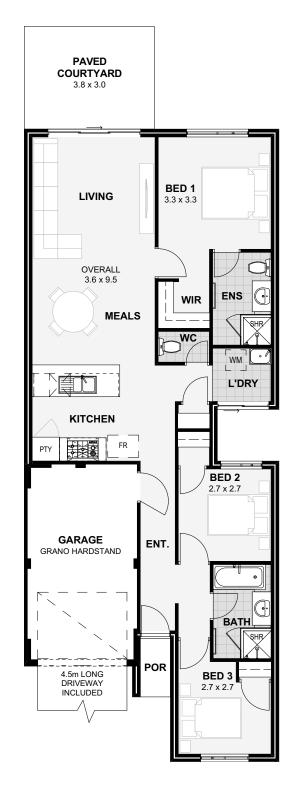

## THE BREEZE

7.5m

135m<sup>2</sup>

## There's no place like home

If you're looking for an affordable home with all the quality features and exciting possibilities, then take a look at the Breeze! This cleverly designed home fits perfectly on to a narrow block without compromising on all the key features you could want in a first home.

Perfect for young couples and those looking for a home to call their own!