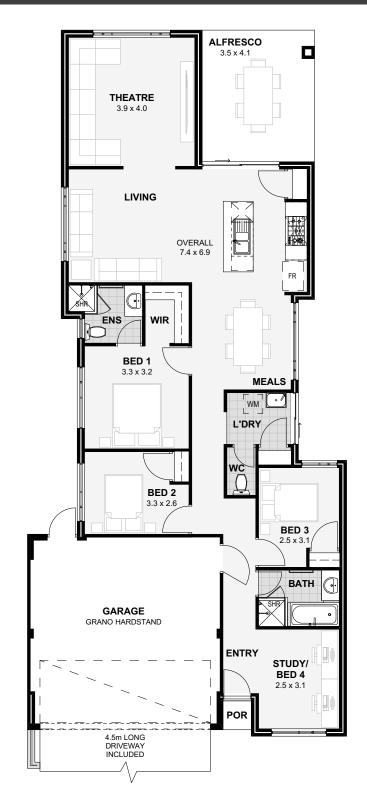

#### There's no place like home

Make the most of your block with this innovative home design. The Ascent has 3 spacious bedrooms, 2 bathrooms and an incredible open plan living area leading onto your very own alfresco.

Not only that, but with a study at the front and an impressive home theatre at the back, the Ascent was designed with both work and play in mind.