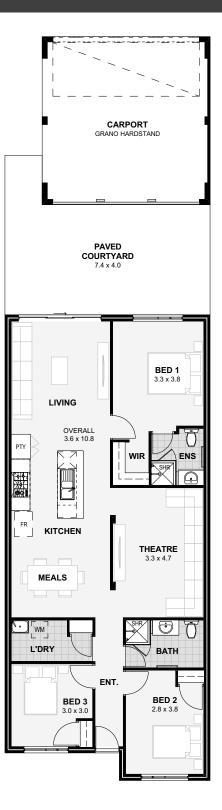

### There's no place like home

The Aptitude is sure to impress with its innovative layout. With 3 generous bedrooms and 2 bathrooms, this home is perfect for new families.

Featuring a stylish open plan living area and an incredible home theatre, the Aptitude makes the most of a small block.